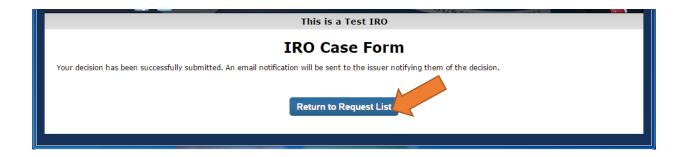

A message will indicate that the decision has been successfully submitted. You can click the "Return to Request List" button to return to the Assigned Cases grid and view the cases assigned to your company.