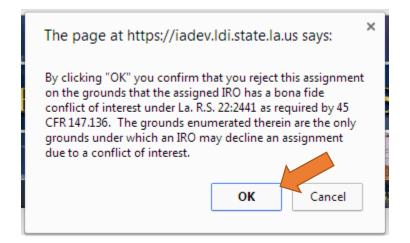

The page will prompt you to verify that you mean to report a conflict. Click the "OK" button to proceed, or the "Cancel" button to undo the action. Clicking "OK" will result in the automatic assignment of the External Review to another IRO.