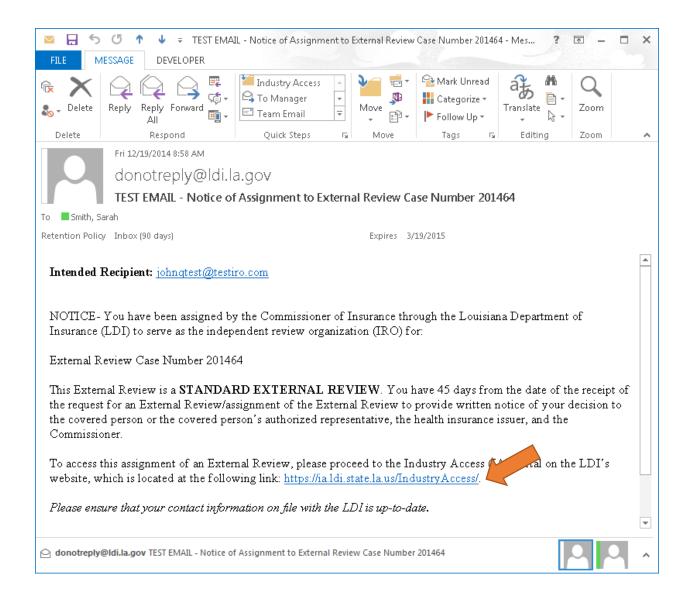

You will need to access the IRO Review Request module if you have received an email indicating that your company has been assigned a case for review.

You can access the Industry Access Portal by clicking the link in the email.

### Access the IRO Review Request Module

The IRO Review module is accessed via the Industry Access Portal on the Louisiana Department of Insurance website: <u>http://www.ldi.la.gov/</u>

For instructions on how to sign up for the Industry Access Portal and request access to modules, please review the user manual and webinars posted on the Industry Access Log In screen: <u>https://ia.ldi.state.la.us/industryaccess</u>