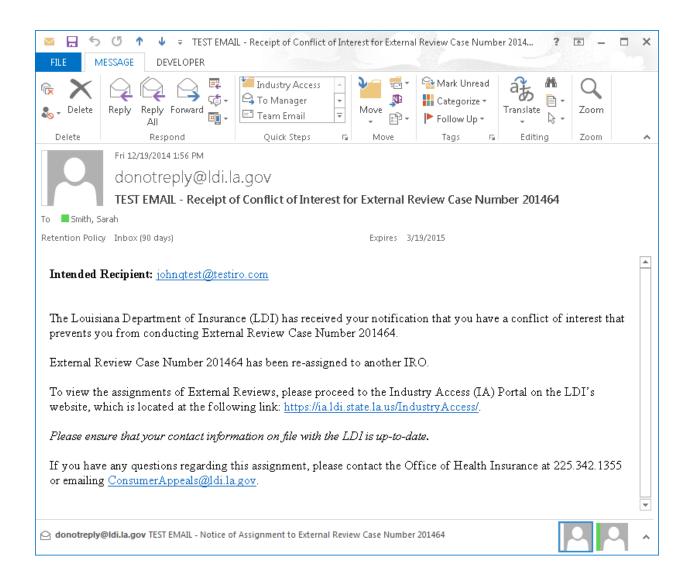

An email will be sent to the Louisiana Department of Insurance and your company's IRO Review contact to inform them of the conflict of interest and reassignment of the case.

You can click the "Return to Request List" button to return to the Assigned Cases grid and view the cases assigned to your company.